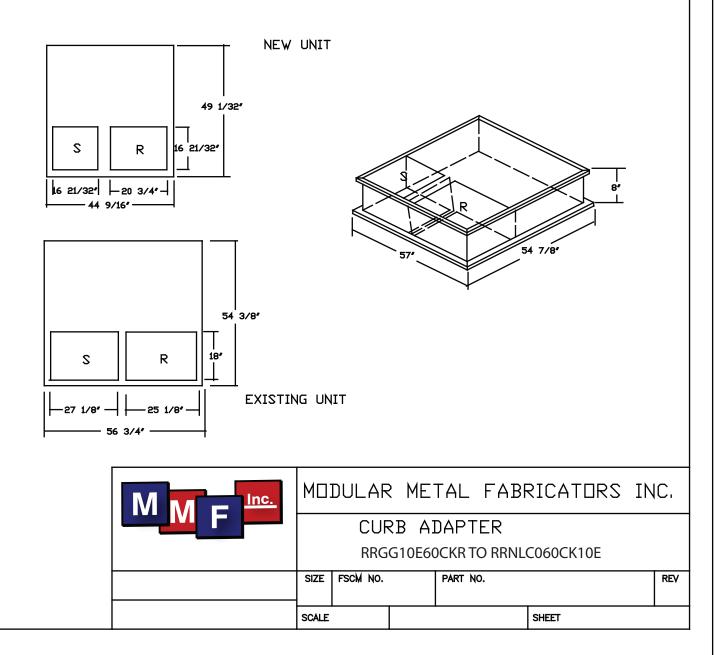

## Curb Adapter Information

- These curb adapters have been designed from HVAC unit literature. Actual job site dimensions have not been taken. Field alterations an reinforcements may be required of site dimensions vary from literature.
- Before ordering curb adapter, contractor must confirm that dimensions of existing curb on job site matches dimensions of existing curb on this drawing.
- Before new HVAC unit is set in place inspect structural stability of existing curb and building's roof load capability. Reinforce if required.
- All curb adapters will increase the system's external static pressure and must be included when calculating unit requirements.
- 5) Follow all local and state laws when installing curb adapters.